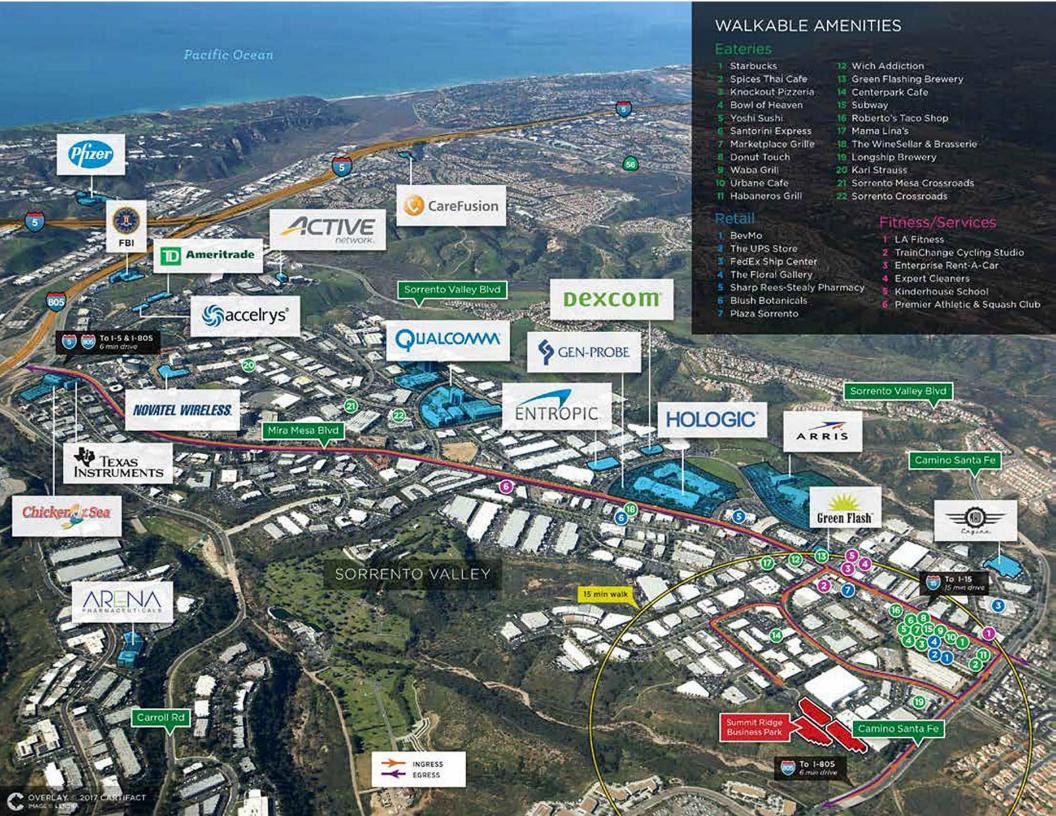

Central Sorrento Mesa

Within close proximity to Plaza Sorrento, restaurants, public transportation, retail amenities and hotels

Ŷ

Corporate neighbors include biotech and technology companies

Zoned IL-2-1

location