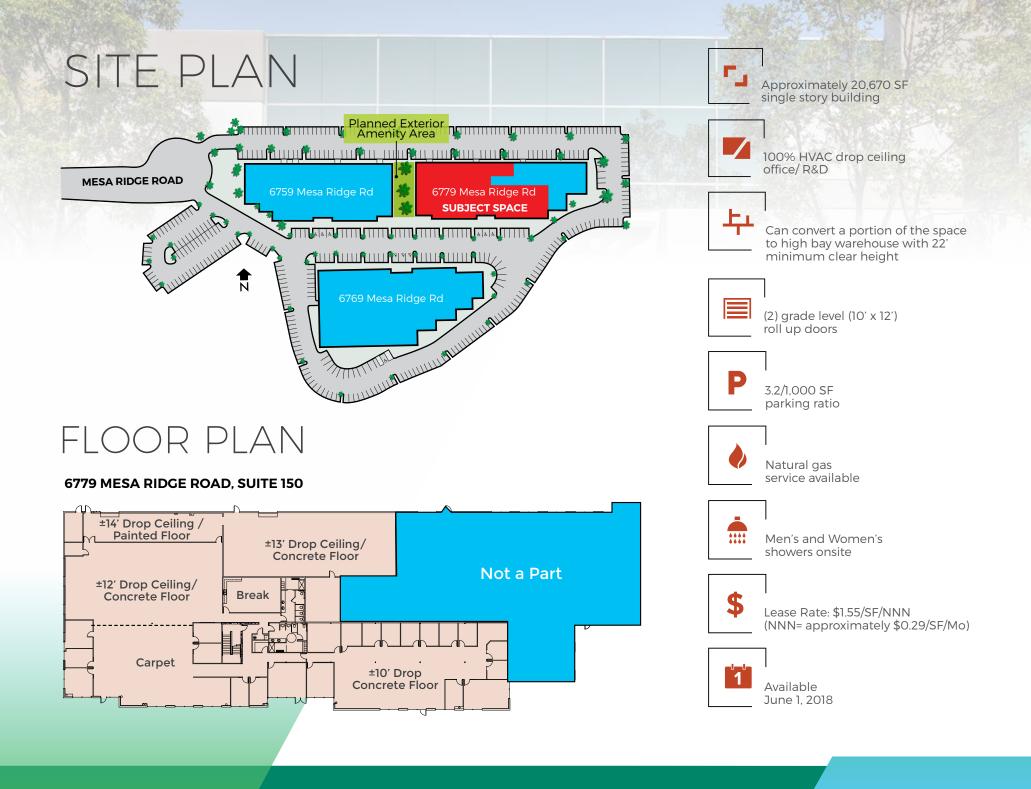

## 6779 MESA RIDGE RD, SUITE 150 SAN DIEGO, CA 92121

Approximately 20,670 SF single story building

Part of an approximately 133,841 SF project

Approximately 3.2/1,000 SF parking ratio

Quality construction with excellent curb appeal

Fiber optic service available

Excellent glass line and natural light

Within walking distance to public transportation

Excellent access via Mira Mesa Blvd and Camino Santa Fe

Exterior amenity area in process

Central Sorrento Mesa

Within close proximity to Plaza Sorrento, restaurants, public transportation, retail amenities and hotels

Ŷ

Corporate neighbors include biotech and technology companies

Zoned IL-2-1

location